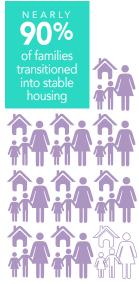

### 2016-2017 IMPACT

90% of mothers are EMPLOYED FULL-TIME upon program completion

The Drake House After School Enrichment Program began in November with two part-time staff members and 10 children. The program **ENABLES MOTHERS TO SAVE MONEY** on childcare and work more hours, without having to navigate public transportation.