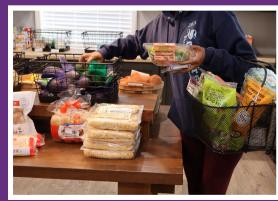

## Introducing The Market

The Market allows moms to "shop" for essential items at no cost, using a structured point system that encourages budgeting in a supportive environment.

Each month, points are allocated based on family size and children's ages, allowing residents to select from a variety of household supplies, personal care products, fresh produce, and pantry staples.

The Market helps residents practice budgeting and empowers them with financial responsibility and independence. Its oncampus location makes it convenient for residents who work late or lack transportation.