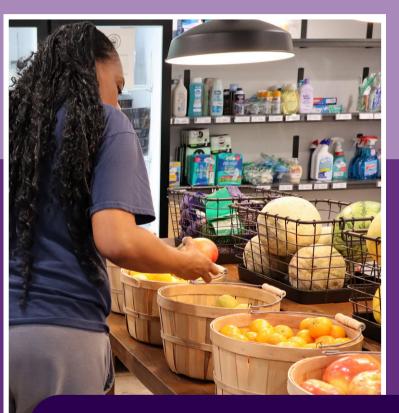

## Introducing The Market

The Market allows moms to "shop" for essential items at no cost, using a structured point system that encourages budgeting in a supportive environment.

Each month, points are allocated based on family size and children's ages, allowing residents to select from a variety of household supplies, personal care products, fresh produce, and pantry staples.

The Market helps residents practice budgeting and empowers them with financial responsibility and independence. Its oncampus location makes it convenient for residents who work late or lack transportation.