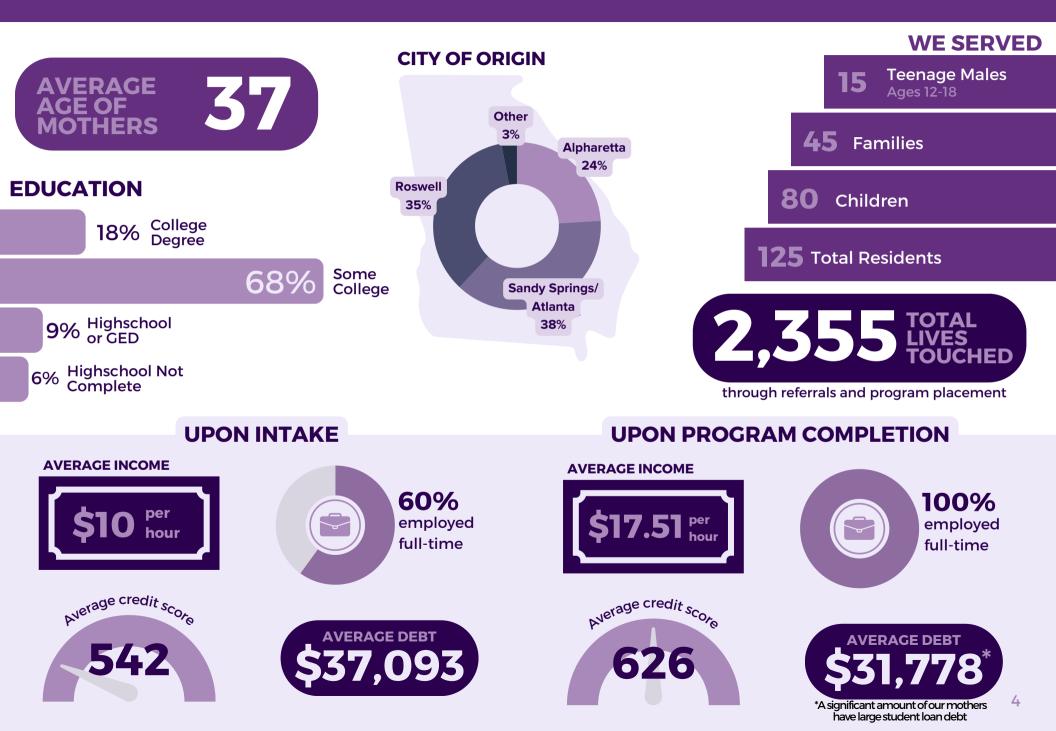

# **ABOUT THE CLIENTS WE SERVE**

## The Drake House BRIDGE TO SELF-SUFFICIENCY

## WHAT IS THE BRIDGE TOOL?

This client-centered, trauma-informed approach defines five key areas of self-sufficiency.

Upon intake, our residents score themselves in each area, and program needs are determined based on the areas they need help addressing. A 90day evaluation is used to determine progress across areas.