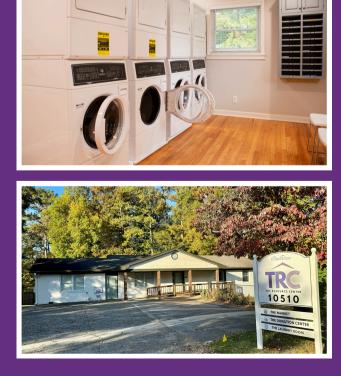

# Introducing The Resource Center

We proudly opened **The Resource Center**, the newest addition to our campus designed to further support families on their journey to stability. The building includes:

**The Market** A resident market stocked with fresh food, pantry staples, household essentials, and personal care items, allowing families to "shop" at no cost using a point system.

**The Laundry Room** Expanded facilities with on-site washers and dryers, plus keyless entry with a resident code for added flexibility for residents beyond office hours.

**The Donation Center** A dedicated space for receiving, and storing donated items from our community, allowing us to maximize program space at our Family Services Center.

The opening of The Resource Center was made possible by the dedication of our volunteers and the generous contributions of time, talent, and resources from our community. We are deeply grateful for their support in bringing this vision to life.