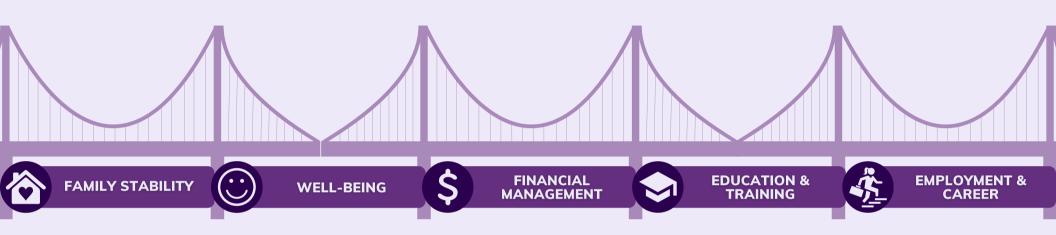

## WHAT IS THE BRIDGE TOOL?

This client-centered, trauma-informed approach defines five key areas of self-sufficiency.

Upon intake, our residents score themselves in each area, and program needs are determined based on the areas they need help addressing. A 90day evaluation is used to determine progress across areas.

## THE PILLAR AWARDS

Twice a year, we hold the Pillar Awards, a celebration of our families and their incredible accomplishments along the **Five Pillars of the Bridge to Self-Sufficiency.** 

| BRIDGE TO SELF-SUFFICIENCY                                                                                                                                                                                                                                                                                                                                                                                                                                                                                                                                                                                                                                                                                                                                                                                                                                                                                                                                                                                                                                                                                                                                                                                                                                                                                                                                                                                                                                                                                                                                                                                                                                                                                                                                                                                                                                                                                                                                                                                                                                                                                                     |                                                                     |                                                                              |                                                                               |                                                                                                                                |
|--------------------------------------------------------------------------------------------------------------------------------------------------------------------------------------------------------------------------------------------------------------------------------------------------------------------------------------------------------------------------------------------------------------------------------------------------------------------------------------------------------------------------------------------------------------------------------------------------------------------------------------------------------------------------------------------------------------------------------------------------------------------------------------------------------------------------------------------------------------------------------------------------------------------------------------------------------------------------------------------------------------------------------------------------------------------------------------------------------------------------------------------------------------------------------------------------------------------------------------------------------------------------------------------------------------------------------------------------------------------------------------------------------------------------------------------------------------------------------------------------------------------------------------------------------------------------------------------------------------------------------------------------------------------------------------------------------------------------------------------------------------------------------------------------------------------------------------------------------------------------------------------------------------------------------------------------------------------------------------------------------------------------------------------------------------------------------------------------------------------------------|---------------------------------------------------------------------|------------------------------------------------------------------------------|-------------------------------------------------------------------------------|--------------------------------------------------------------------------------------------------------------------------------|
| FAMILY STABILITY                                                                                                                                                                                                                                                                                                                                                                                                                                                                                                                                                                                                                                                                                                                                                                                                                                                                                                                                                                                                                                                                                                                                                                                                                                                                                                                                                                                                                                                                                                                                                                                                                                                                                                                                                                                                                                                                                                                                                                                                                                                                                                               | WELL-BEING                                                          | FINANCIAL<br>MANAGEMENT                                                      | EDUCATION &<br>TRAINING                                                       | EMPLOYMENT<br>& CAREER                                                                                                         |
| Campus-Wide                                                                                                                                                                                                                                                                                                                                                                                                                                                                                                                                                                                                                                                                                                                                                                                                                                                                                                                                                                                                                                                                                                                                                                                                                                                                                                                                                                                                                                                                                                                                                                                                                                                                                                                                                                                                                                                                                                                                                                                                                                                                                                                    | Campus-Wide                                                         | The Drake House                                                              | Campus-Wide                                                                   | Campus-Wide                                                                                                                    |
| <b>73</b> Lyft rides provided by Heirborn Servants                                                                                                                                                                                                                                                                                                                                                                                                                                                                                                                                                                                                                                                                                                                                                                                                                                                                                                                                                                                                                                                                                                                                                                                                                                                                                                                                                                                                                                                                                                                                                                                                                                                                                                                                                                                                                                                                                                                                                                                                                                                                             | 220                                                                 | \$1,684 average savings                                                      | 540                                                                           | <b>484</b> hours of coaching                                                                                                   |
| The Drake House                                                                                                                                                                                                                                                                                                                                                                                                                                                                                                                                                                                                                                                                                                                                                                                                                                                                                                                                                                                                                                                                                                                                                                                                                                                                                                                                                                                                                                                                                                                                                                                                                                                                                                                                                                                                                                                                                                                                                                                                                                                                                                                | mental health<br>sessions                                           | ↓ 1% average decrease in debt                                                | digital literacy<br>assessments                                               | 49 resumes completed                                                                                                           |
| 169 days average residency                                                                                                                                                                                                                                                                                                                                                                                                                                                                                                                                                                                                                                                                                                                                                                                                                                                                                                                                                                                                                                                                                                                                                                                                                                                                                                                                                                                                                                                                                                                                                                                                                                                                                                                                                                                                                                                                                                                                                                                                                                                                                                     | LAM LAM A:<br>units and the second state<br>Brief States and States | \$9,898 total debt paid off                                                  | #LeadHer<br>Forward<br>Workshop                                               | 18 WorkStart career<br>assessments                                                                                             |
| 90% stably housed                                                                                                                                                                                                                                                                                                                                                                                                                                                                                                                                                                                                                                                                                                                                                                                                                                                                                                                                                                                                                                                                                                                                                                                                                                                                                                                                                                                                                                                                                                                                                                                                                                                                                                                                                                                                                                                                                                                                                                                                                                                                                                              |                                                                     | 15 pts average credit score increase                                         | A COM                                                                         | The Drake House                                                                                                                |
|                                                                                                                                                                                                                                                                                                                                                                                                                                                                                                                                                                                                                                                                                                                                                                                                                                                                                                                                                                                                                                                                                                                                                                                                                                                                                                                                                                                                                                                                                                                                                                                                                                                                                                                                                                                                                                                                                                                                                                                                                                                                                                                                | 2,5<br>active family<br>advocates                                   | The Drake Village\$1,888average<br>savings\$1,888average<br>decrease in debt | 60<br>certificates and<br>courses completed                                   | <ul> <li>\$53% increase in income</li> <li>\$2,653 average monthly income</li> <li>\$15.31/hr average hourly income</li> </ul> |
| The Drake Village                                                                                                                                                                                                                                                                                                                                                                                                                                                                                                                                                                                                                                                                                                                                                                                                                                                                                                                                                                                                                                                                                                                                                                                                                                                                                                                                                                                                                                                                                                                                                                                                                                                                                                                                                                                                                                                                                                                                                                                                                                                                                                              |                                                                     | total debt                                                                   | <ul><li>Including:</li><li>Cybersecurity</li><li>Project Management</li></ul> | 75% employed<br>full-time                                                                                                      |
| <b>17 months</b> average residency                                                                                                                                                                                                                                                                                                                                                                                                                                                                                                                                                                                                                                                                                                                                                                                                                                                                                                                                                                                                                                                                                                                                                                                                                                                                                                                                                                                                                                                                                                                                                                                                                                                                                                                                                                                                                                                                                                                                                                                                                                                                                             |                                                                     | <b>30 pts</b> average credit score increase                                  | <ul> <li>IT Support</li> <li>Digital Marketing</li> <li>E-Commerce</li> </ul> | The Drake Village                                                                                                              |
| 83% stably housed                                                                                                                                                                                                                                                                                                                                                                                                                                                                                                                                                                                                                                                                                                                                                                                                                                                                                                                                                                                                                                                                                                                                                                                                                                                                                                                                                                                                                                                                                                                                                                                                                                                                                                                                                                                                                                                                                                                                                                                                                                                                                                              |                                                                     |                                                                              | <ul><li>Data Analytics</li><li>Culinary Arts</li></ul>                        | \$3,035 income<br>average<br>monthly<br>income                                                                                 |
| The transformed and the tr |                                                                     |                                                                              |                                                                               | <ul> <li>\$17.51/hr average hourly income</li> <li>100% employed full-time</li> </ul>                                          |