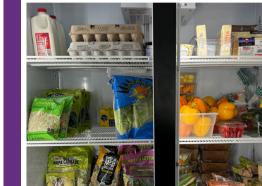

## Introducing The Market

The Market allows moms to "shop" for essential items at no cost, using a structured point system that encourages budgeting in a supportive environment.

Each month, points are allocated based on family size and children's ages, allowing residents to select from a variety of household supplies, personal care products, fresh produce, and pantry staples.

The Market helps residents practice budgeting and empowers them with financial responsibility and independence. Its oncampus location makes it convenient for residents who work late or lack transportation.