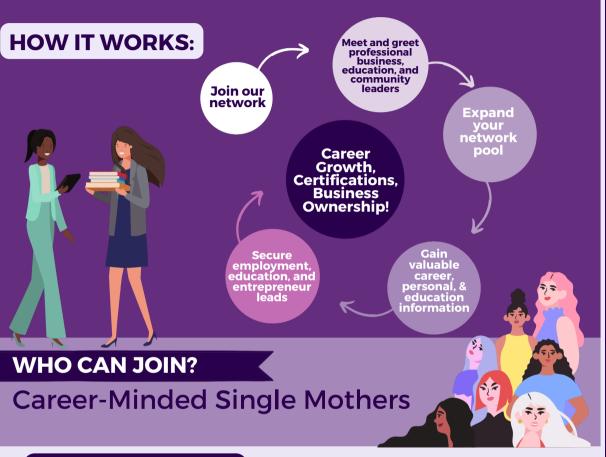

## PROFESSIONAL WOMEN'S CAREER NETWORK

## **OUR MISSION:**

The **Professional Women's Career Network** (PWCN) provides a forum for professional single moms to connect and to accelerate career progression through professional networks and leadership opportunities.